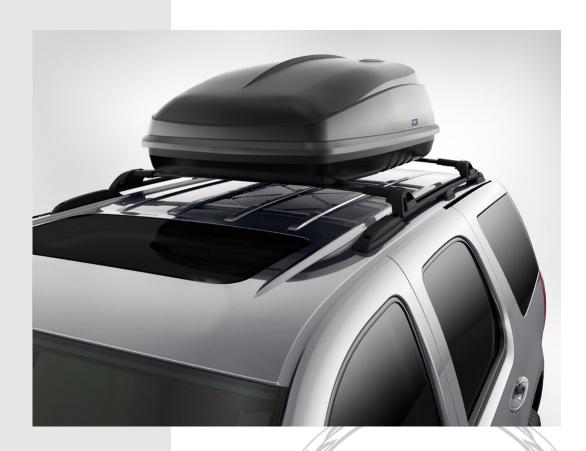

## **Roof Mounted Hard Cargo Carrier**

Description:

This lockable carrier is made of ABS plastic. Requires factory roof rack and utility bars. Short carrier dimensions are  $55^{\circ}$ L x  $38^{\circ}$ W x  $15^{\circ}$ H. Long carrier dimensions are  $92^{\circ}$ L x  $28^{\circ}$ W x  $15^{\circ}$ H.

|                           | NA L                                   |                                     |
|---------------------------|----------------------------------------|-------------------------------------|
| Product Application:      | Cadillac Escalade – Model Year – 2007  |                                     |
| Specification:            | Description Short Carrier Long Carrier | Part Number<br>12499319<br>12499318 |
| Installation Instruction: | Included in the package                |                                     |
| Required Parts:           | Cross Bars                             |                                     |